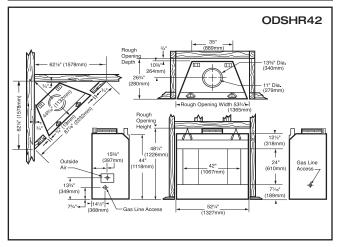

rovides superior warmth on chilly nights

- means installation flexibility gas models can be installed virtually anywhere allowable by local building
- are fully insulated radiant wood burning fireplace models in 36" and 42" size with built-in flue damper and gas line knock-out.
- Wood models utilize SK8 Majestic venting OR CF11
- · Chimney height may be as low as 6 ft. 4" if Al Fresco wood fireplace is installed as a free standing model at least 10 ft. from any combustible structure

# Optional for Al Fresco outdoor fireplaces:

- Bi-fold doors glass doors are available in weather-resistant stainless steel
- chimney reduction kit for wood burning models
- · Weather cover for gas logs/burner
- · Drain pan (recommended for exterior wall applications)











### **WOOD FIREPLACES**









## **GAS FIREPLACES**

















YOUR DEALER